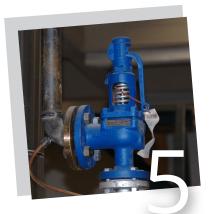

### **RELIEF VALVES**

#### **119 DEFECTS WERE FOUND FOR RELIEF VALVE ISSUES:**

- 18 Miscellaneous
- 9 discharge reduced in size
- 2 boiler relief not installed upright
- 7 inoperable

73 Not Terminated Within 12 Inches of the Floor

#### 17 Not Installed

- 8 pool heaters
- 7 hydronic heating side
- 2 tankless water heaters
- 11 Others