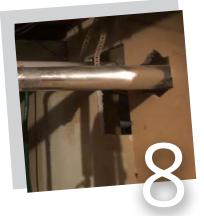

### SUPPORT OF GAS PIPING AND TUBING

#### **DEFECTS FOUND, OTHER THAN CSST:**

67 Defects for Inadequate Support of Piping or Tubing Other Than CSST • primarily black iron

copper tubing

#### **Defects Identified**

- maximum spacing exceeded
- non-metallic clips used
- roof top piping not supported at fittings