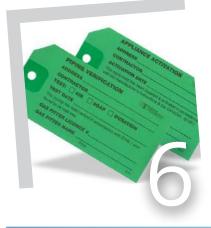

### **ACTIVATION TAG NOT INSTALLED**

# 117 DEFECTS WERE FOUND FOR NOT INSTALLING AN ACTIVATION TAG:

• primarily the result of not performing a start up