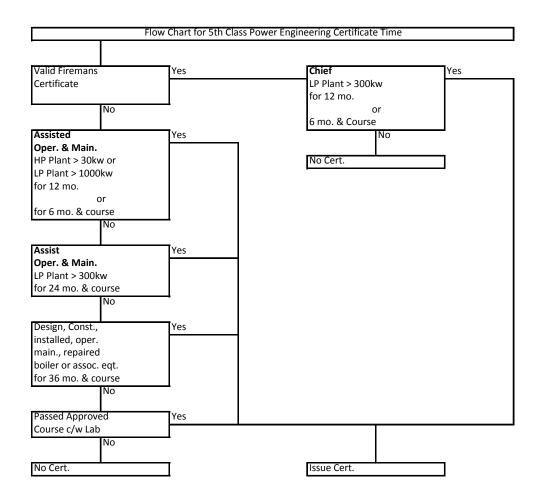

## Regulations 2(1) Definitions:

## Other Definitions:

"Assisted Operation" means a person who is assigned by the chief engineer to assist the shift engineer in the operation, monitoring equipment, water treatment, maintenance and repairs of boiler and auxillary equipment.

<sup>&</sup>quot;Chief Engineer" means a person who is responsible for the operation of a boiler or boiler plant.

<sup>&</sup>quot;Shift Engineer" means a person who, under the direct supervision of the chief engineer, is personal charge of a boiler or boiler plant.

<sup>&</sup>quot;Process Operator" means a person who is responsible for overseeing the production process in a plant facility, including monitoring equipment, making adjustments on different processes and including the quality, efficiency and safety of the plant facility.