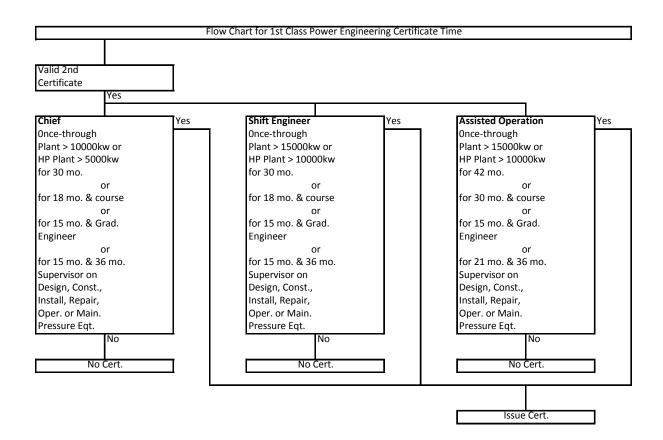

## Regulations 2(1) Definitions:

## Other Definitions:

"Assisted Operation" means a person who is assigned by the chief engineer to assist the shift engineer in the operation, monitoring equipment, water treatment, maintenance and repairs of boiler and auxillary equipment.

<sup>&</sup>quot;Chief Engineer" means a person who is responsible for the operation of a boiler or boiler plant.

<sup>&</sup>quot;Shift Engineer" means a person who, under the direct supervision of the chief engineer, is personal charge of a boiler or boiler plant.